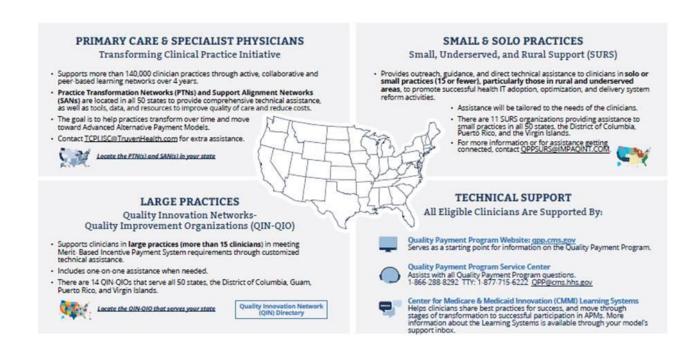

### **QPP-SURS**

- Quality Payment Program support for small practices (small, underserved and rural)
- Target population practices with 15 or fewer clinicians, including those in rural locations, health professional shortage areas and medically underserved areas

### **Assistance Provided**

- Select and report on appropriate measures and activities to satisfy the requirements of each performance category under the Meritbased Incentive Payment System (MIPS)
- Engage in continuous quality improvement
- Optimize their health information technology (HIT)
- Evaluate their options for joining an Advanced Alternative Payment Model (APM)

# **Coverage Region**

• TMF will engage nearly 40,000 clinicians across a nine-state/territory region.