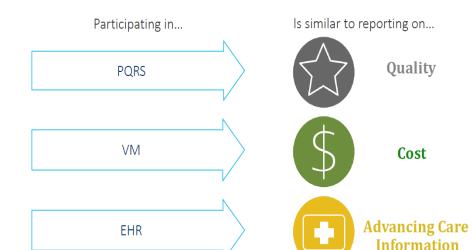

#### **Performance Categories**

**Activities** 

### **Assistance Provided**

- Select and report on appropriate measures and activities to satisfy the requirements of each performance category under the Meritbased Incentive Payment System (MIPS)
- Engage in continuous quality improvement
- Optimize their health information technology (HIT)
- Evaluate their options for joining an Advanced Alternative Payment Model (APM)